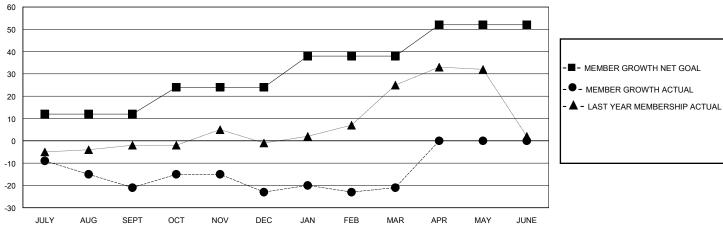

| Clubs                 |               |           |               | Members               |                        |                         |                                                    |  |
|-----------------------|---------------|-----------|---------------|-----------------------|------------------------|-------------------------|----------------------------------------------------|--|
| RESULTS FOR 2023-2024 |               |           |               | RESULTS FOR 2023-2024 |                        |                         |                                                    |  |
| QUARTER               | NEW CLUB GOAL | NEW CLUBS | DROPPED CLUBS | QUARTER MEME          | BER GROWTH NET<br>GOAL | MEMBER GROWTH<br>ACTUAL | DROPPED<br>MEMBERS ACTUAL<br>(including transfers) |  |
| JULY/AUG/SEPT         | 0             | 0         | 0             | JULY/AUG/SEPT         | 12                     | 29                      | 40                                                 |  |
| OCT/NOV/DEC           | 0             | 0         | 0             | OCT/NOV/DEC           | 12                     | 29                      | 31                                                 |  |
| JAN/FEB/MAR           | 1             | 0         | 0             | JAN/FEB/MAR           | 14                     | 22                      | 20                                                 |  |
| APR/MAY/JUNE          | 0             | 0         | 0             | APR/MAY/JUNE          | 14                     | 0                       | 0                                                  |  |

## GOALS AND ACTUAL MEMBERS CUMULATIVE

| DROPPED CLUBS: 0          |    | 26 CLUBS OF 48 ADDED 1 OR MORE<br>NEW MEMBERS | MALE 738 (61.71%           |              |     |
|---------------------------|----|-----------------------------------------------|----------------------------|--------------|-----|
| DROPPED MEMBERS           |    |                                               | FEMALE                     | 458 (38.29%) |     |
| DECEASED                  | 23 | CLICK HERE FOR CUMULATIVE                     | TOTAL FAMILY UNIT MEMBERS  |              | 237 |
| CLUB CANCELLED 0 OTHER 68 |    | MEMBERSHIP DATA                               | FAMILY MEMBERS PAYING HALF |              | 121 |
| TOTAL                     | 91 |                                               |                            |              |     |